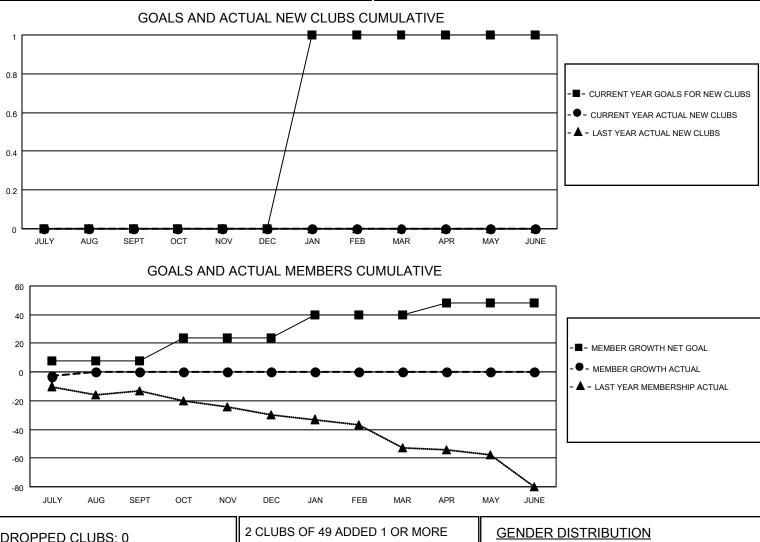

## LOCATION CONNECTICUT

District 23 A

Results as of: 7/31/2020

| Clubs                 |               |           |               | Members               |                         |                         |                                                    |  |  |
|-----------------------|---------------|-----------|---------------|-----------------------|-------------------------|-------------------------|----------------------------------------------------|--|--|
| RESULTS FOR 2020-2021 |               |           |               | RESULTS FOR 2020-2021 |                         |                         |                                                    |  |  |
| QUARTER               | NEW CLUB GOAL | NEW CLUBS | DROPPED CLUBS | QUARTER MEM           | IBER GROWTH NET<br>GOAL | MEMBER GROWTH<br>ACTUAL | DROPPED<br>MEMBERS ACTUAL<br>(including transfers) |  |  |
| JULY/AUG/SEPT         | 0             | 0         | 0             | JULY/AUG/SEPT         | 8                       | 2                       | 5                                                  |  |  |
| OCT/NOV/DEC           | 0             | 0         | 0             | OCT/NOV/DEC           | 16                      | 0                       | 0                                                  |  |  |
| JAN/FEB/MAR           | 1             | 0         | 0             | JAN/FEB/MAR           | 16                      | 0                       | 0                                                  |  |  |
| APR/MAY/JUNE          | 0             | 0         | 0             | APR/MAY/JUNE          | 8                       | 0                       | 0                                                  |  |  |

| DROPPED CLUBS: 0 |   | NEW MEMBERS               | GENDER DISTRIBUTION   MALE 867 (67.00%)                         |              |     |
|------------------|---|---------------------------|-----------------------------------------------------------------|--------------|-----|
|                  |   |                           | FEMALE                                                          | 427 (33.00%) |     |
| DROPPED MEMBERS  |   |                           |                                                                 |              |     |
| DECEASED         | 1 | CLICK HERE FOR CUMULATIVE | TOTAL FAMILY UNIT MEMBERS<br>FAMILY MEMBERS PAYING HALF<br>DUES |              | 176 |
| CLUB CANCELLED   | 0 | MEMBERSHIP DATA           |                                                                 |              | 00  |
| OTHER            | 4 |                           |                                                                 |              | 90  |
| TOTAL            | 5 |                           |                                                                 |              |     |
|                  |   |                           |                                                                 | _            |     |